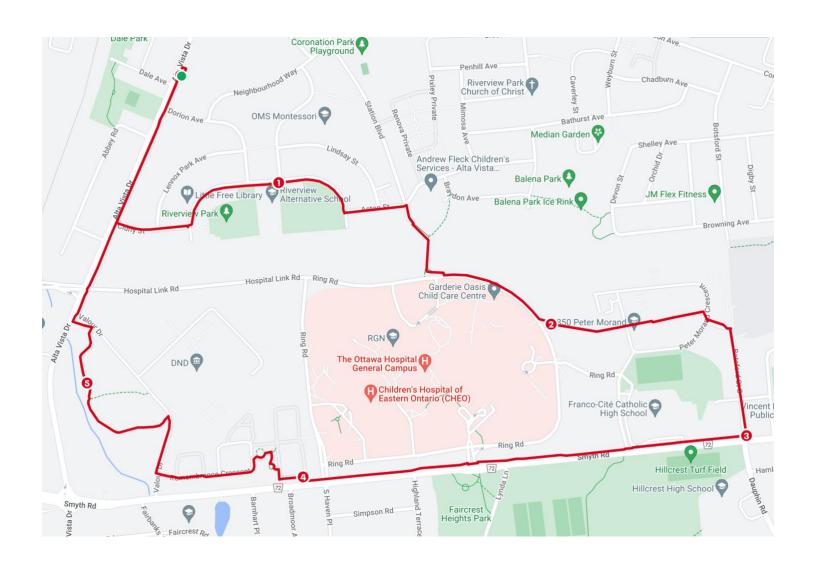

## OTTAWA - ALTA VISTA - CVF-ON PT # 281 Distance: 6 km; Trail Rating: 1B, 3-Season, Route #6

Start/Finish Point: Shoppers Drug Mart, Alta Vista Plaza, 1559 Alta Vista Drive, Ottawa, ON Parking: Alta Vista Plaza or street parking along Alta Vista Dr.
Washrooms: Available at the Tim Hortons beside the start/finish point
CVF Special Programs: Famous Canadians

Note: The paved multi-use pathways are shared with cyclists. Please be cautious!

- Exit Shoppers Drug Mart, going through the parking lot to the street (Alta Vista Dr).
   Turn left on Alta Vista Dr to Cluny St. Cross and turn left on Cluny St to the end.
   Cross and turn left on Knox Cres to the end of the sidewalk. Left on Acton St to
   Station Blvd. Cross and turn right on Station Blvd to the end of the street.
- 2. **Left** on the paved path to the "Y" intersection. **Left** on the path with the yellow line (**Caution: bike path**). Just before the parking lot on the left, veer **left** on the paved path and keep to the left side of the parking lot to cross to the far end. Take the paved path out of the parking lot, then follow the yellow, striped crosswalk through the next parking lot to the street.
- 3. **Cross** the street (Sign for "850 Peter Morand" on right). Continue **straight** on the brick/paved path between the buildings. At the street, turn **right** for a few steps, then **left** to take the sidewalk beside the pond and black fencing. At the "**T**" intersection, **right** on the paved path continuing **straight** on the street (Botsford St) to Smyth Rd.
- 4. **Right** on Smyth Rd (7K group will split to the left at the next traffic lights).
- 5. **Follow** the right-hand sidewalk along Smyth Rd for 1 km.
- 6. Just past the traffic lights at Ring Rd / South Haven PI continue along Smyth Rd for a short distance. Just before the bench, **right** on the short, paved path to the street. **Left** on the street to the end.
- 7. **Right** on Freedom Priv a short distance to the path on the left (#207 on left). **Left** on the path which curves to the right. **Left** at the "**T**" intersection and **left** around the circle to the 2<sup>nd</sup> exit on the left (signpost "Freedom Pvt" on right).
- 8. **Left** on the street (Remembrance Cres) to Valour Dr.
- 9. **Right** on Valour Dr to the path on the left just past the curve and across from NDMC/CMDN. **Left** on the path (ignoring the path on the right) to Valour Dr. **Left** on the paved path along Valour Dr to Alta Vista Dr.
- 10. **Right** on Alta Vista Dr, **crossing** the Hospital Link Rd, and return to the start point just past Tim Hortons. (**5.9K**)